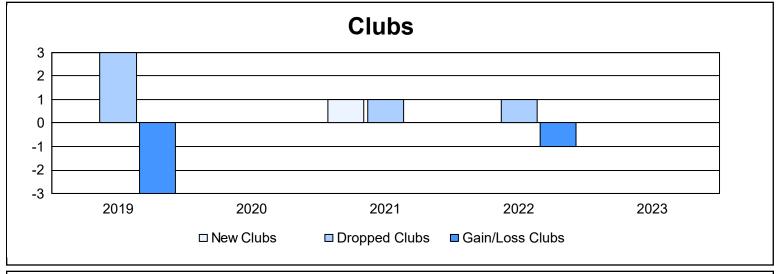

District 27 C1 As of June 2023 Cumulative

| Year      | New<br>Clubs | Dropped<br>Clubs | Gain/<br>Loss<br>Clubs | New<br>Members | Charter<br>Members | Reinstate<br>Members | Transfer<br>Members | Total<br>Member<br>Added | Total<br>Members<br>Dropped | Gain/<br>Loss<br>Members |
|-----------|--------------|------------------|------------------------|----------------|--------------------|----------------------|---------------------|--------------------------|-----------------------------|--------------------------|
| 2018-2019 | 0            | 3                | -3                     | 90             | 0                  | 2                    | 6                   | 98                       | 140                         | -42                      |
| 2019-2020 | 0            | 0                | 0                      | 67             | 0                  | 1                    | 2                   | 70                       | 113                         | -43                      |
| 2020-2021 | 1            | 1                | 0                      | 80             | 14                 | 3                    | 12                  | 109                      | 145                         | -36                      |
| 2021-2022 | 0            | 1                | -1                     | 128            | 2                  | 0                    | 26                  | 156                      | 143                         | 13                       |
| 2022-2023 | 0            | 0                | 0                      | 115            | 0                  | 2                    | 7                   | 124                      | 153                         | -29                      |
| Average   | 0            | 1                | -1                     | 96             | 3                  | 2                    | 11                  | 111                      | 139                         | -27                      |